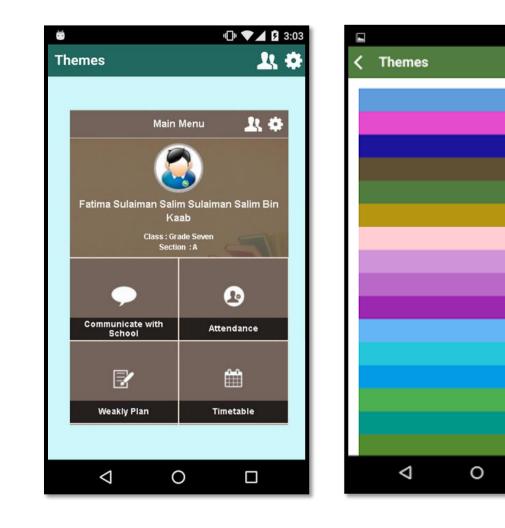

### **\*** Application theme

D

P

P

P

P

D

Paradigm mobile application provide many themes that user can use them to make the application more comfortable to eye, much modern.