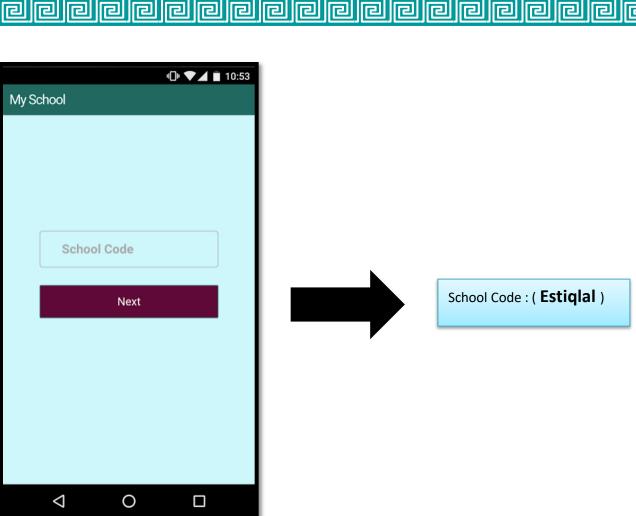

### 4-logging to application

The application will allow student and parent to logging to system, after installation user can select his school by enter school code.

P

ല

P

ല

P

D