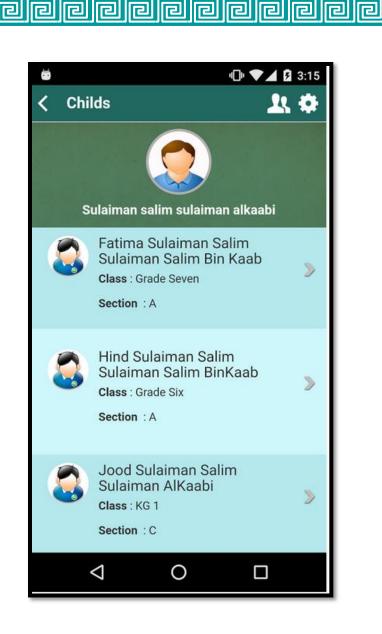

# **\*** List of Childs

P

P

P

P

P

P

The application show list of Childs and parent can view each child profile.