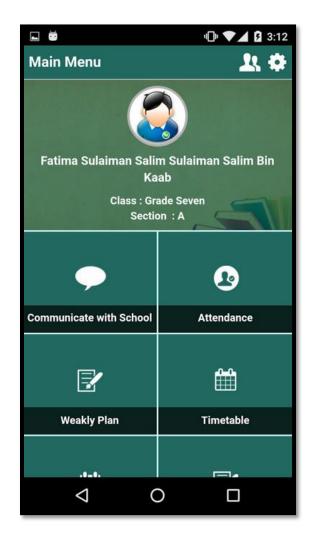

P

Paradigm Mobile application provide many features and function survey parent of chosen student as: communicate with school, view attendance, view weekly plan and timetables... etc.

l

P

l

P

r

P