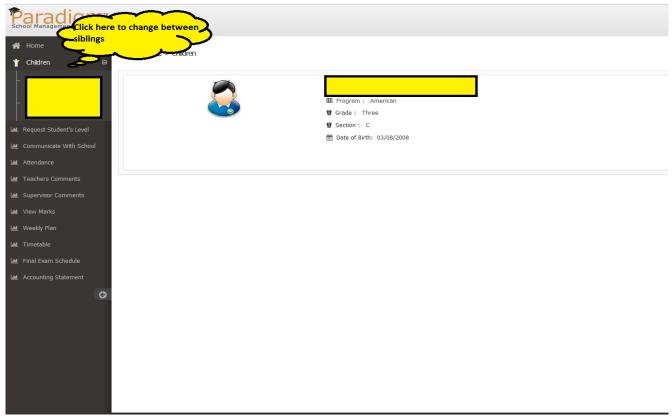

## AL-Estiqlal Private School





#### Add. Al Estiqlal Private School

Sheikh Khalifa Bin Zayed Al Nahyan Rd, Near to Bonanza Hypermarket -Sharjah

## Parent Portal

Parent Portal has been designed to improve home / school communication and to allow parents to take a more informed view of their children's progress at school.

The Parent Portal system allows you to access details held by child's school including attendance, behavior and child's timetable from any Internet connected computer in a secure way. The system also allows you to receive email or text (SMS) updates of any incidents involving your child such as non-attendance at school.

Sincerely,

**AL-Estiqlal Private School** 



### I. Login

#### Enter username and password



#### 2. Children



# 2





#### 3. Attendance **(** El C Q Search ☆ 自 🕹 🎓 🛡 🗄 nnouncment from School Paradigm Paradigm" 😑 🏟 😫 🏟 😑 者 Home Grade : Five Lat. A Student Affairs > Attendance Le Supervisor Comments Attendance and Absent III Attendance - - 2 - Statistics 🔟 Weekly Plan ID 🛗 Date Absent/Late Reason Excuse Attend 🔟 Timetable 12/04/2017 Absent Rejected 0 1 22/03/2017 Absent Rejected 20/03/2017 Absent Rejected 2 3 07/03/2017 Absent Rejected 4 Absent Rejected 14/02/2017 Rejected 5 05/02/2017 Absent





#### 4. Request Student's Level

| Paradigm" 2                       |
|-----------------------------------|
| # Home Ask school about student's |
| * children Level                  |
| Litt Request Student's Level      |
| Lat Communicate With School       |
| Let Attendance                    |
| La