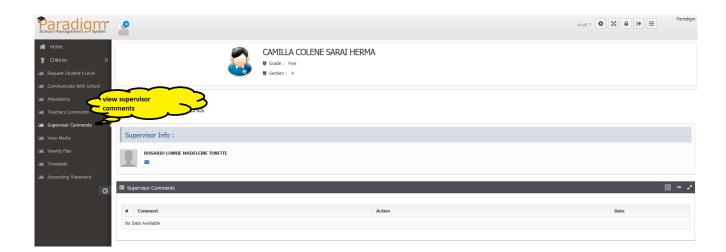

6. View teachers and supervisor comments

|                                                                                                                                                      | 2                   |                                                           |                                       | ا × غربې | Paradigm |
|------------------------------------------------------------------------------------------------------------------------------------------------------|---------------------|-----------------------------------------------------------|---------------------------------------|----------|----------|
| <ul> <li>ዡ Home</li> <li>              ¶ Children             ■             [all Request Student's Level             [all Communicate With</li></ul> | w teachers comments | CAMILLA COLENE SARAI HERMA<br>Grade : Five<br>Section : A | N N N N N N N N N N N N N N N N N N N |          |          |
| Let Attendance                                                                                                                                       | A Teacher Comments  |                                                           |                                       |          |          |
| Lant. View Marks                                                                                                                                     | Teacher Comments    | Comment                                                   | Action                                | Date     | <u> </u> |
| Lat Timetable                                                                                                                                        | No Data Available   |                                                           |                                       |          |          |